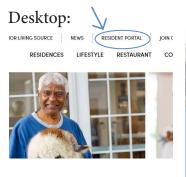

## READY TO USE THE PAYMENT PORTAL?

Follow these steps to get started!

**Step 1:** With your invoice handy, go to www.VitaliaWestlake.com
First click on the "Resident Portal" Button

**Step 2:** Choose "Assisted Living & Memory Care" if you're a resident to access the payment portal.