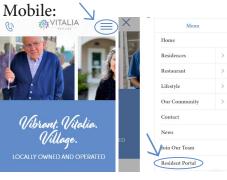

## READY TO USE THE PAYMENT PORTAL?

Follow these steps to get started!

**Step 1:** With your invoice handy, go to www.VitaliaWestlake.com
First click on the "Resident Portal" Button

**Step 2:** Choose "Assisted Living & Memory Care" if you're a resident to access the payment portal.