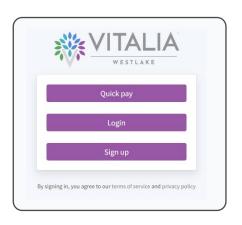

**Step 3:** Choose the appropriate prompt to either Quick pay, Login, or Sign up.

Use your surname and Resident ID to Quick Pay

Resident's last name

Login using your email and password to access your account

Login

Vour password

Resident resident id

Resident's last name

Your name

Your name

Your password

If this is your first visit and you've yet to create an account, click Sign Up and fill out the prompts.